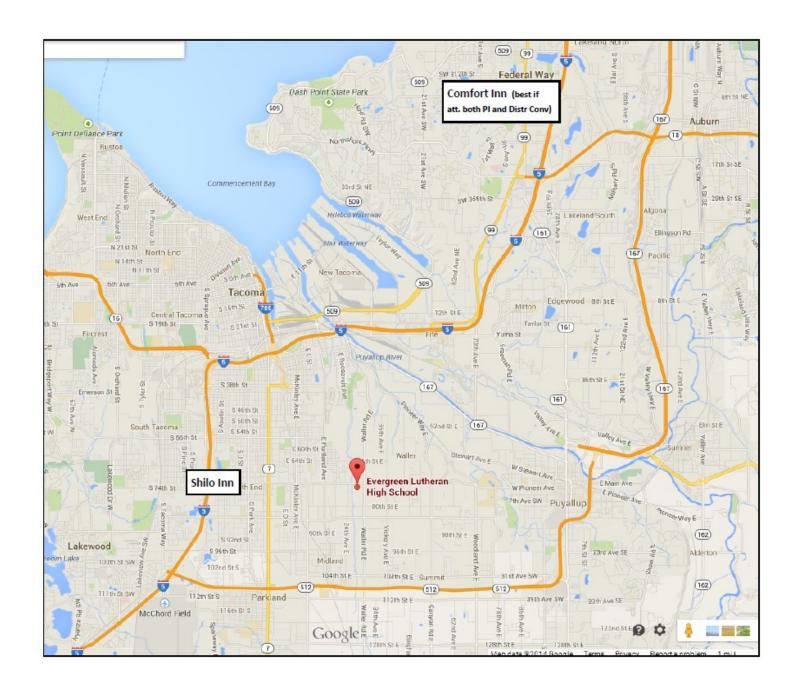

## **Options:**

Comfort Inn — 253-529-0101 (31622 Pacific Hwy S, Federal Way, WA 98003)

\$109/room (two queen beds). This is the best place to stay if you are coming for both the <u>Pastoral Institute and the District Convention</u>, as it is located between Holy Trinity (PI) and Evergreen Lutheran High School (District Conference).

Breakfast included. Mention "Holy Trinity" to get the rate. Must book by May 17 to get this rate.

Directions to Comfort Inn from the freeway:

From I-5 North or South, take Exit 143 (320th Street). Go west to Pacific Highway (1/2 mile) and turn north. The hotel is four blocks up.

Directions to Comfort Inn from Holy Trinity:

Turn right out of the HTLC parking lot. Drive to Pacific Highway (1/4 mile). Go south to 316th Street. Hotel is on the left by the intersection of Pacific Highway and 316th.

**Shilo Inn**—800-222-2244 (7414 South Hosmer Street, Tacoma, WA 98408)

\$99/room (two queen beds).

Breakfast included. Mention "Holy Trinity" to get the rate. Must book by June 1 to get this rate.

Directions: Shilo Inn is located right on I-5 at Exit 129 in Tacoma. It is 10 minutes west of ELHS.

There are many other hotels in and around Tacoma, but Shilo Inn had one of the best rates (especially with the U.S. Open in Tacoma the next week) and we thought men might like to gather/converse at a couple hotel locations rather than being at numerous locations.

See the map that's included — Reserve Your Room Today!

## **Hotel locations**