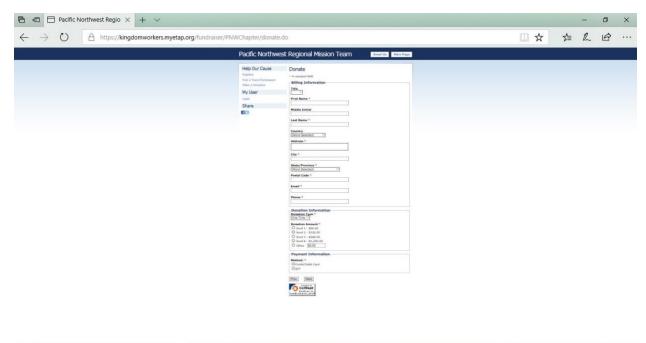

## PAGE 1

## PAGE 2

Donate/Sponsorship - Click **Donate without Sponsoring.....** 

Click Next

**Billing Information** 

**Donation Information** 

**Donation Type** 

Select either One-time or Recurring

**Donation Amount** 

Chose level or Other (minimum \$10 for recurring)

**Payment Information** 

Method

Click next button

**Need Help contact:** 

Ted Weiss <u>tedweiss3@comcast.net</u>
Mel Kam <u>melkam48@gmail.com</u>